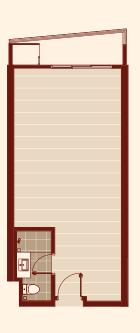

## **TYPE A1 (STUDIO)**

556 sq.ft.

🗏 1 Bed 🖟 1 Bath

#### **TYPE A2 (STUDIO)**

628 sq.ft.

鬥 1 Bed № 1 Bath