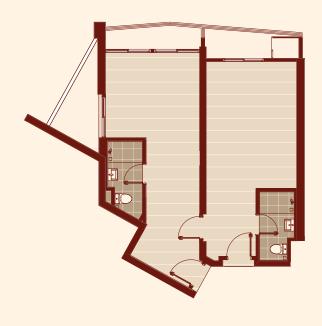

by RDM Design

www.rdm-design.com

Inspired designing firm with more than 30 years of combined experience & countless notable accomplishments.



#### Landscape Design by L49 Architects (Thailand)

ttps://l49.co.th/

Award-winning international landscape consultant firm founded in 1989.

Types and views to match your lifestyle expectations

## **O**N 16 **17** 18 01 02 Garden View 05 08 **07** 06 Hotel View

Tower View

#### **LEGEND**

- Type A1
- Type A2
- Type B1
- Type B2
- Type B3
- Type B4

## **TYPE A1 (STUDIO)**

556 sq.ft.

🗏 1 Bed 🖟 1 Bath



#### **TYPE A2 (STUDIO)**

628 sq.ft.

鬥 1 Bed № 1 Bath







#### TYPE B1 (DUAL KEY)



#### **TYPE B2 (2 ROOMS SUITE)**

1,019 sq.ft.







#### TYPE B3 (DUAL KEY)

1,032 sq.ft.



## TYPE B4 (3 ROOMS SUITE)

1,140 sq.ft.

Bed 
Bath







# An impressive address in the *heart* of the city

Live, thrive, prosper in Kota Kinabalu's new CBD that is set to become an exceptional regional and international landmark set amidst a harmonious blend of natural serenity and the trendiest modernity.





FOR MORE INFORMATION