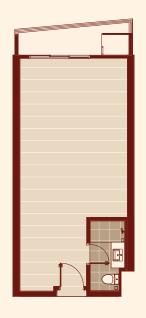

## **TYPE A1 (STUDIO)**

556 sq.ft.

🗏 1 Bed 🖟 1 Bath

#### **TYPE A2 (STUDIO)**

628 sq.ft.

鬥 1 Bed № 1 Bath