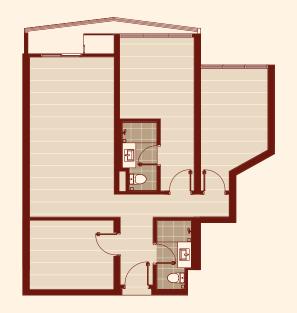

y RDM Design

www.rdm-design.com

Inspired designing firm with more than 30 years of combined experience & countless notable accomplishments.



#### Landscape Design by L49 Architects (Thailand)

ttps://l49.co.th/

Award-winning international landscape consultant firm founded in 1989.

Types and views to match your lifestyle expectations

## **O**N 16 **17** 18 01 02 Garden View 05 08 **07** 06 Hotel View

Tower View

#### **LEGEND**

- Type A1
- Type A2
- Type B1
- Type B2
- Type B3
- Type B4

## **TYPE A1 (STUDIO)**

556 sq.ft.

🗏 1 Bed 🖟 1 Bath



#### **TYPE A2 (STUDIO)**

628 sq.ft.

鬥 1 Bed № 1 Bath







#### TYPE B1 (DUAL KEY)



#### **TYPE B2 (2 ROOMS SUITE)**

1,019 sq.ft.







#### TYPE B3 (DUAL KEY)

1,032 sq.ft.



## TYPE B4 (3 ROOMS SUITE)

1,140 sq.ft.

Bed 
Bath







# An impressive address in the *heart* of the city

Live, thrive, prosper in Kota Kinabalu's new CBD that is set to become an exceptional regional and international landmark set amidst a harmonious blend of natural serenity and the trendiest modernity.





FOR MORE INFORMATION